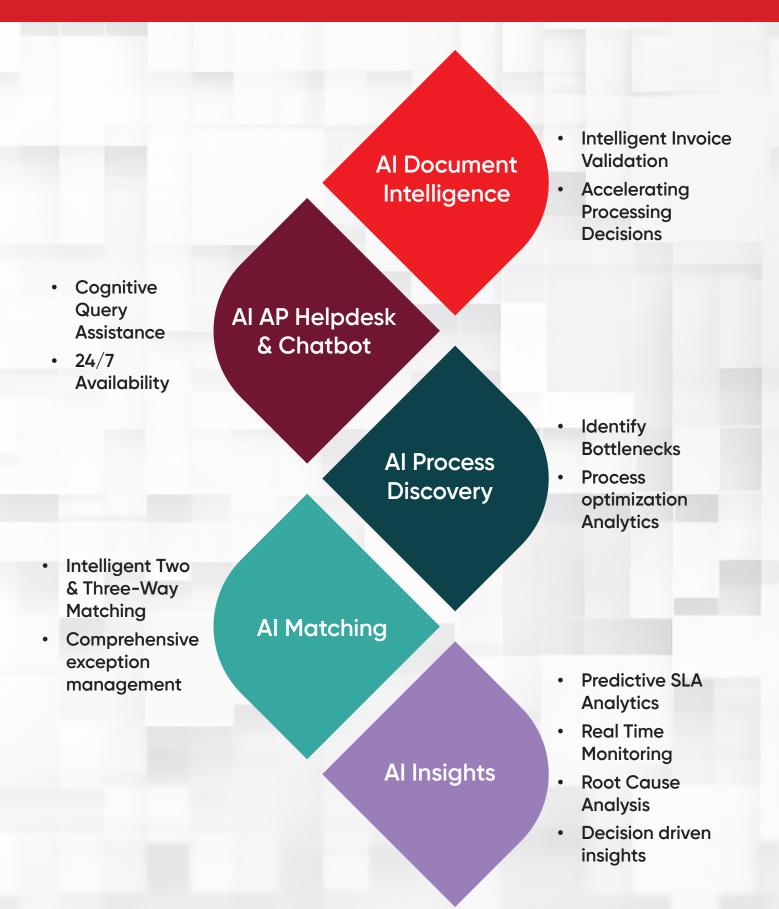

### **SPRINT AP<sup>™</sup> Agentic AI Capabilities**

helps in effective cash-flow and vendor management enabling seamless business operations.

#### Invoice Management

Automatically capture, process, and manage invoices, cutting down on manual data entry and minimizing errors.

#### Vendor Helpdesk

Maintain real time communication with vendors for enhanced user experience and stronger supplier relationships.

#### Reporting & Analytics

Gain insights into payables, outstanding invoices, and key financial metrics with robust reporting tools.

#### Audit Trails

Keep detailed logs of transactions and approvals for compliance, accountability, and easier auditing.

#### Approval Workflows

Customize approval routes to ensure invoices are routed and authorized in line with company policies.

#### **Query Management**

Seamless communication within the organization to resolve first pass failures.

#### Integration Capabilities

Seamlessly integrate SPRINT AP<sup>™</sup> with other financial systems for smooth data flow and improved operational efficiency.

#### 🛃 🕌 Controls Module

Enhanced controls driving better compliance through duplicate validation, quality check, segregation of duties, etc